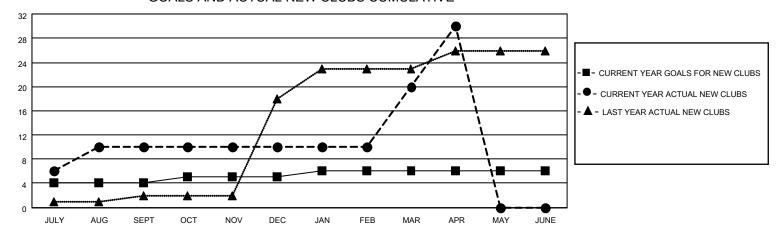

## GOALS AND ACTUAL NEW CLUBS CUMULATIVE

## MONTHLY MEMBERSHIP PROGRESS REPORT

**LOCATION REP OF BANGLADESH** 

District 315B2

| Clubs RESULTS FOR 2021-2022 |   |    |   | Members RESULTS FOR 2021-2022 |    |     |    |
|-----------------------------|---|----|---|-------------------------------|----|-----|----|
|                             |   |    |   |                               |    |     |    |
| JULY/AUG/SEPT               | 4 | 10 | 1 | JULY/AUG/SEPT                 | 40 | 371 | 60 |
| OCT/NOV/DEC                 | 1 | 0  | 0 | OCT/NOV/DEC                   | 18 | 90  | 45 |
| JAN/FEB/MAR                 | 1 | 10 | 0 | JAN/FEB/MAR                   | 16 | 788 | 49 |
| APR/MAY/JUNE                | 0 | 10 | 0 | APR/MAY/JUNE                  | 0  | 333 | 1  |