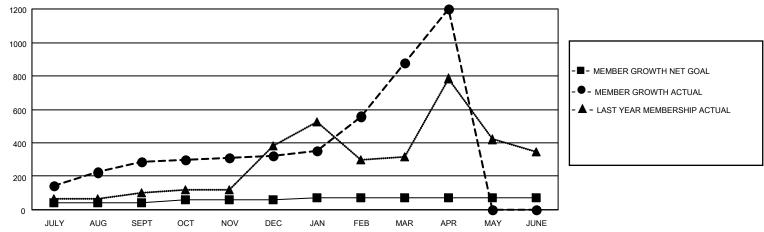

## GOALS AND ACTUAL MEMBERS CUMULATIVE

| DROPPED CLUBS: 1 |     | 104 CLUBS OF 136 ADDED 1 OR<br>MORE NEW MEMBERS | GENDER DISTRIBUTION                   |                                |  |
|------------------|-----|-------------------------------------------------|---------------------------------------|--------------------------------|--|
|                  |     | INIONE NEW WIEWIBERS                            | MALE<br>FEMALE                        | 3,027 (77.08%)<br>900 (22.92%) |  |
| DROPPED MEMBERS  |     |                                                 | NON BINARY PREFER NOT TO ANSWER       | 0 (0.00%)<br>0 (0.00%)         |  |
| DECEASED         | 7   |                                                 | FREFER NOT TO ANSWER                  | 0 (0.0070)                     |  |
| CLUB CANCELLED   | 19  | CLICK HERE FOR CUMULATIVE                       | TOTAL FAMILY UNIT MEMBERS             | 3,079                          |  |
| OTHER            | 129 | MEMBERSHIP DATA                                 |                                       |                                |  |
| TOTAL            | 155 |                                                 | FAMILY MEMBERS PAYING HALF DUES 1,529 |                                |  |
|                  |     |                                                 |                                       |                                |  |

## MONTHLY MEMBERSHIP PROGRESS REPORT

**LOCATION REP OF BANGLADESH** 

District 315B2

| Clubs RESULTS FOR 2021-2022 |   |    |   | Members RESULTS FOR 2021-2022 |    |     |    |
|-----------------------------|---|----|---|-------------------------------|----|-----|----|
|                             |   |    |   |                               |    |     |    |
| JULY/AUG/SEPT               | 4 | 10 | 1 | JULY/AUG/SEPT                 | 40 | 371 | 60 |
| OCT/NOV/DEC                 | 1 | 0  | 0 | OCT/NOV/DEC                   | 18 | 90  | 45 |
| JAN/FEB/MAR                 | 1 | 10 | 0 | JAN/FEB/MAR                   | 16 | 788 | 49 |
| APR/MAY/JUNE                | 0 | 10 | 0 | APR/MAY/JUNE                  | 0  | 333 | 1  |